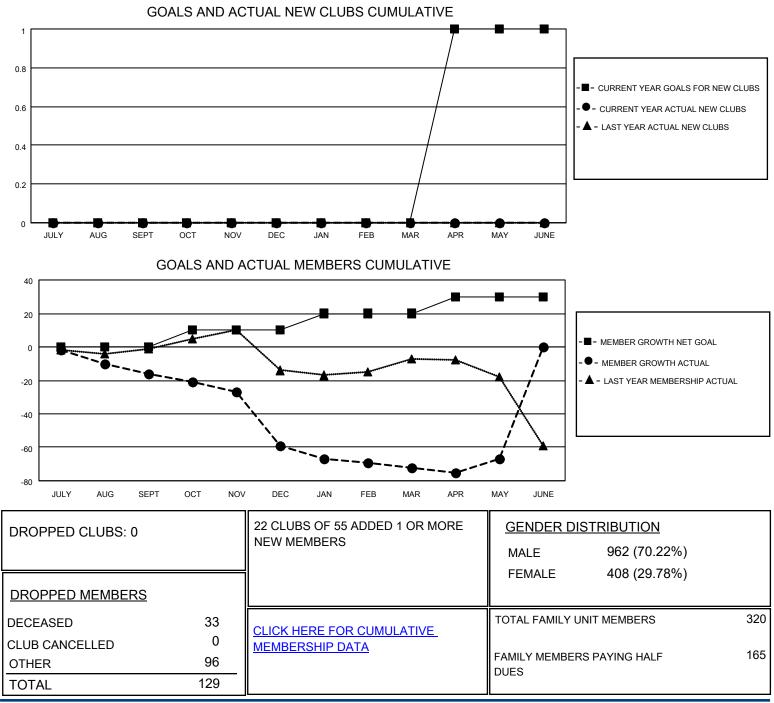

## LOCATION INDIANA

District 25 C

Results as of: 5/31/2021

| Clubs                 |               |           |               | Members               |                        |                         |                                                    |
|-----------------------|---------------|-----------|---------------|-----------------------|------------------------|-------------------------|----------------------------------------------------|
| RESULTS FOR 2020-2021 |               |           |               | RESULTS FOR 2020-2021 |                        |                         |                                                    |
| QUARTER               | NEW CLUB GOAL | NEW CLUBS | DROPPED CLUBS | QUARTER MEM           | BER GROWTH NET<br>GOAL | MEMBER GROWTH<br>ACTUAL | DROPPED<br>MEMBERS ACTUAL<br>(including transfers) |
| JULY/AUG/SEPT         | 0             | 0         | 0             | JULY/AUG/SEPT         | 0                      | 17                      | 28                                                 |
| OCT/NOV/DEC           | 0             | 0         | 0             | OCT/NOV/DEC           | 10                     | 21                      | 63                                                 |
| JAN/FEB/MAR           | 0             | 0         | 0             | JAN/FEB/MAR           | 10                     | 10                      | 18                                                 |
| APR/MAY/JUNE          | 1             | 0         | 0             | APR/MAY/JUNE          | 10                     | 30                      | 20                                                 |